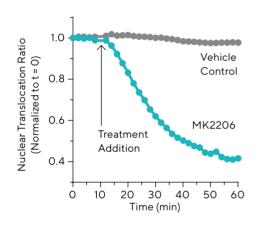

## Pre-compound

SK-OV-3 cells stably expressing the Incucyte® Kinase Akt Green/Red indicator were treated with Akt selective inhibitor MK2206, resulting in translocation of the green fluorescent sensor from the cytoplasm to the nucleus. Time course analysis shows a decrease in the nuclear translocation ratio over time, indicating Akt inhibition.