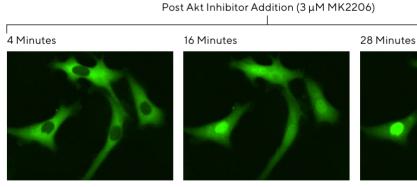

## Pre-compound

SK-OV-3 cells stably expressing the Incucyte® Kinase Akt Green/Red indicator were treated with Akt selective inhibitor MK2206, resulting in translocation of the green fluorescent sensor from the cytoplasm to the nucleus. Time course analysis shows a decrease in the nuclear translocation ratio over time, indicating Akt inhibition.